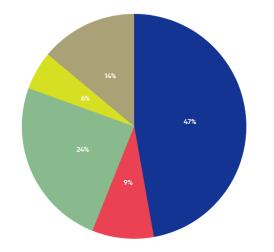

## equity investment breakdown

| TECHNOL | CH - \$3.2 MILLION<br>OGY - \$8.8 MILLION |  |  |
|---------|-------------------------------------------|--|--|
|         | OGY - \$8.8 MILLION                       |  |  |
| CONSUM  |                                           |  |  |
| CONSON  | ER - \$2 MILLION                          |  |  |
| VENTURE | FUNDS - \$5 MILLION                       |  |  |